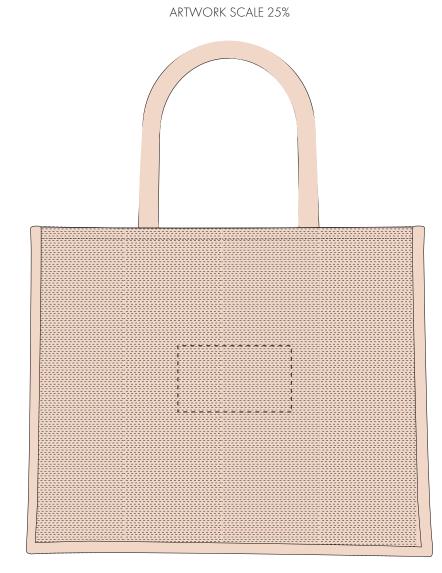

## PRODUCT INFO: DUE TO THE NATURE OF THE PRODUCT THE PRINT POSITION MAY VARY BY 2 - 3 MM

We stock this item in the following colours

## MADEIRA THREAD REF

- Colour 1
- Colour 1
- Colour 1
- Colour 1

Product Image for visualisation - colours may vary

The dashed line is to demonstrate print area and will not appear on your printed item

To proceed, please approve visual via the online system.

ARTWORK SCALE 100% Max embroidery area: 120mm x 70mm